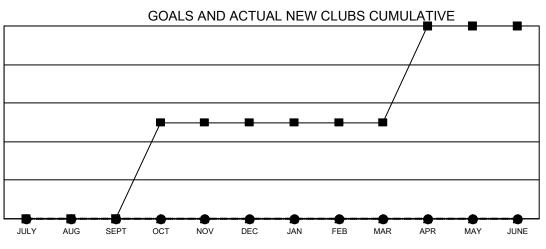

## GAT MONTHLY MEMBERSHIP PROGRESS REPORT

**Multiple District 28** 

Results as of: 11/30/2021

LOCATION: UTAH

| Clubs                 |               |           |               | Members               |                           |                         |                                                    |
|-----------------------|---------------|-----------|---------------|-----------------------|---------------------------|-------------------------|----------------------------------------------------|
| RESULTS FOR 2021-2022 |               |           |               | RESULTS FOR 2021-2022 |                           |                         |                                                    |
| QUARTER               | NEW CLUB GOAL | NEW CLUBS | DROPPED CLUBS | QUARTER               | MEMBER GROWTH NET<br>GOAL | MEMBER GROWTH<br>ACTUAL | DROPPED<br>MEMBERS ACTUAL<br>(including transfers) |
| JULY/AUG/SEPT         | 0             | 0         | 0             | JULY/AUG/SE           | PT 10                     | 19                      | 29                                                 |
| OCT/NOV/DEC           | 1             | 0         | 0             | OCT/NOV/DE            | C 10                      | 15                      | 4                                                  |
| JAN/FEB/MAR           | 0             | 0         | 0             | JAN/FEB/MAF           | χ 10                      | 0                       | 0                                                  |
| APR/MAY/JUNE          | 1             | 0         | 0             | APR/MAY/JUN           | NE 10                     | 0                       | 0                                                  |