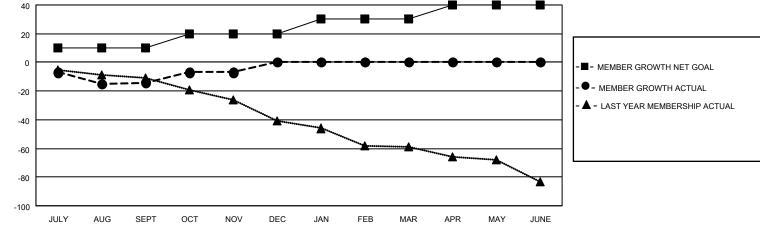

## GAT MONTHLY MEMBERSHIP PROGRESS REPORT

**Multiple District 28** 

Results as of: 11/30/2021

LOCATION: UTAH

| Clubs                 |               |           |               | Members               |                           |                         |                                                    |
|-----------------------|---------------|-----------|---------------|-----------------------|---------------------------|-------------------------|----------------------------------------------------|
| RESULTS FOR 2021-2022 |               |           |               | RESULTS FOR 2021-2022 |                           |                         |                                                    |
| QUARTER               | NEW CLUB GOAL | NEW CLUBS | DROPPED CLUBS | QUARTER               | MEMBER GROWTH NET<br>GOAL | MEMBER GROWTH<br>ACTUAL | DROPPED<br>MEMBERS ACTUAL<br>(including transfers) |
| JULY/AUG/SEPT         | 0             | 0         | 0             | JULY/AUG/SE           | PT 10                     | 19                      | 29                                                 |
| OCT/NOV/DEC           | 1             | 0         | 0             | OCT/NOV/DE            | C 10                      | 15                      | 4                                                  |
| JAN/FEB/MAR           | 0             | 0         | 0             | JAN/FEB/MAF           | χ 10                      | 0                       | 0                                                  |
| APR/MAY/JUNE          | 1             | 0         | 0             | APR/MAY/JUN           | NE 10                     | 0                       | 0                                                  |